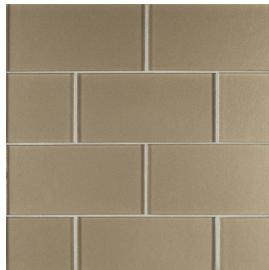

## Field Tile 3" x 6"

Tile Application

Shading

## **Tile Specs**

| PART #                     | 10115                   |
|----------------------------|-------------------------|
| PRODUCT NAME               | Field Tile 3" x 6"      |
| HEIGHT (IN)                | 3                       |
| WIDTH (IN)                 | 6                       |
| UNIT OF MEASURE            | squareFoot              |
| COVERAGE PER PIECE (SQ FT) | 0.125                   |
| MATERIAL(S)                | Colored Glass-Foil Back |
| FINISH                     | Satin                   |
| THICKNESS (MM)             | 8                       |
| WEIGHT PER UOM (LBS)       | 3.916                   |
| CASE QUANTITY (UOM)        | 7.5                     |
| WEIGHT PER CASE (LBS)      | 29.97                   |
| SHADING                    | V2                      |
| PRODUCT TYPE               | Field Tile              |
| AVAILABLE COLLECTION(S)    | Suite Glass             |